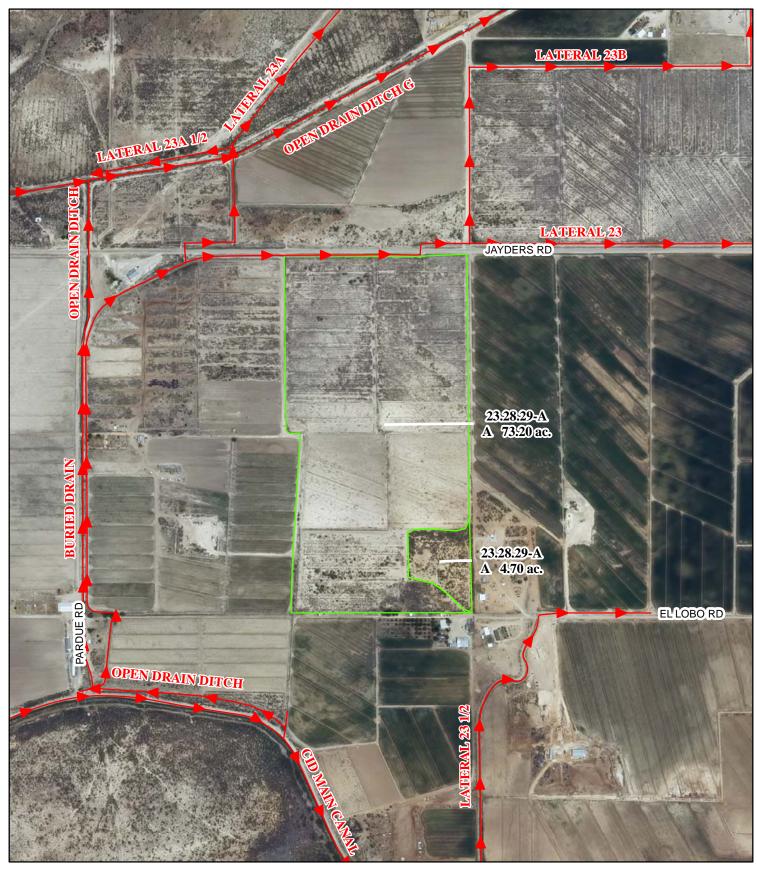

# f. Location and Amount of Irrigated Acreage:

Section 29, Township 23S, Range 28E, N.M.P.M.

Pt. NW<sup>1</sup>/<sub>4</sub>

77.90 acres

# Total: 77.90 acres

As shown on the attached revised Hydrographic Survey Map for Subfile No. 23.28.29-A, and the CID Section Hydrographic Survey Map Sheet No. 21 (1999-2011), included in Part F of this Appendix, representing the Court record as of the date of the filing of this Decree.